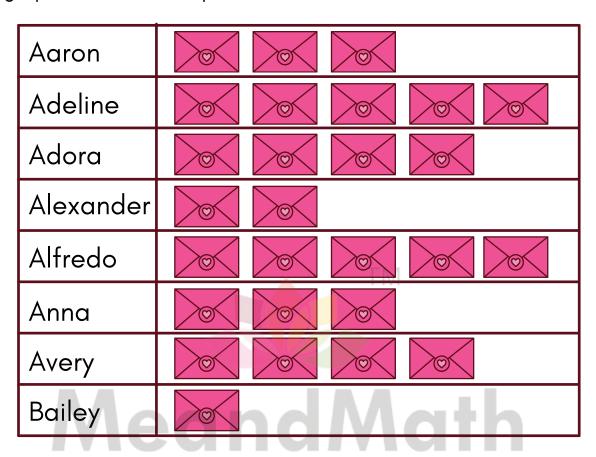

## **PICTOGRAMS**

**Learning goal:** Students will be able to read and interpret the pictograms and answer the following questions.

The pictograph below shows how many cards each child sent. Use the pictograph to answer the questions.

| BELIEVE YOU key: equals 2 people                      |
|-------------------------------------------------------|
| 1. How many cards did Anna send?                      |
| 2. How many cards did Alfredo send?                   |
| 3. How many more cards did Avery send than Alexander? |
| 4. How many cards did Aaron send?                     |
| 5. Name two people who sent the same number of cards  |
| 6. How many more cards did Alfredo send than Bailey?  |
| 7. How many cards did Adora send?                     |