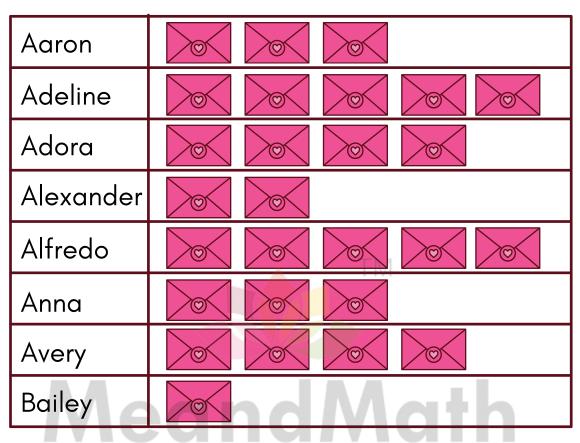

## **PICTOGRAMS**

**Learning goal:** Students will be able to read and interpret the pictograms and answer the following questions.

The pictograph below shows how many cards each child sent. Use the pictograph to answer the questions.

| BELIEVE YOUR                           | ey:           | equals 2 people      |          |
|----------------------------------------|---------------|----------------------|----------|
| 1. How many cards did Anna send?       | 66            |                      |          |
| 2. How many cards did Alfredo send?    | 10            |                      |          |
| 3. How many more cards did Avery send  | than Alexan   | nder? <b>4</b>       |          |
| 4. How many cards did Aaron send?      | 6             |                      |          |
| 5. Name two people who sent the same   | number of co  | ards. Avery and Ador | <b>a</b> |
| 6. How many more cards did Alfredo sen | d than Baile) | ey? <b>8</b>         |          |
| 7. How many cards did Adora send?      | 8             |                      |          |
|                                        |               |                      |          |