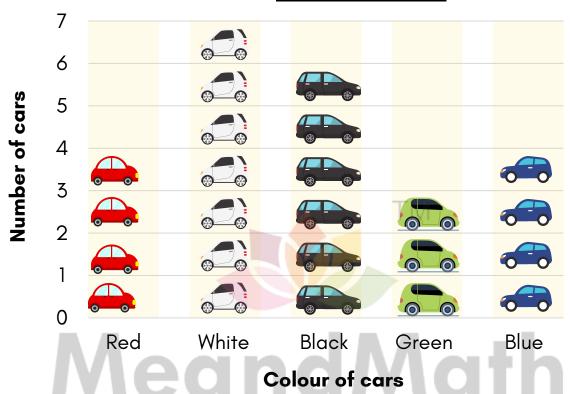

## **CAR COLOURS**

- 1. What color car was the most popular? <u>URSFLE</u>
- 2. What color car was the least popular?\_\_\_\_\_
- 3. What color car was recorded six (6) times?\_\_\_\_\_
- 5. What is the total number of red and white cars recorded?\_\_\_\_\_
- 6. How many more black cars were there than green cars? \_\_\_\_\_
- 7. How many cars were recorded in total?\_\_\_\_\_

## **CAR COLOURS**

|                | 7              |     | ***                                     |              |       |      |
|----------------|----------------|-----|-----------------------------------------|--------------|-------|------|
| ઈ              | 6              |     | <b>***</b>                              | ( <u>•</u> • |       |      |
| f ca           | 5              |     | <b>***</b>                              | *            |       |      |
| er o           | 4              |     | *************************************** | *            |       |      |
| Number of cars | 3              |     | <b>***</b>                              | *            | 00    |      |
| 2              | 2              |     | <b>***</b>                              | *            |       |      |
|                | 1              |     |                                         | ***          | 60    |      |
|                | A              | Red | White                                   | Black        | Green | Blue |
|                | Colour of cars |     |                                         |              |       | T    |

| 1. What color car was the most popular?                | <u>White</u>     |
|--------------------------------------------------------|------------------|
| 2. What color car was the least popular?               | Green            |
| 3. What color car was recorded six (6) times?          | Black            |
| 5. What is the total number of red and white cars reco | orded? <b>10</b> |
| 6. How many more black cars were there than green o    | ears? <b>3</b>   |
| 7. How many cars were recorded in total? <b>24</b>     |                  |