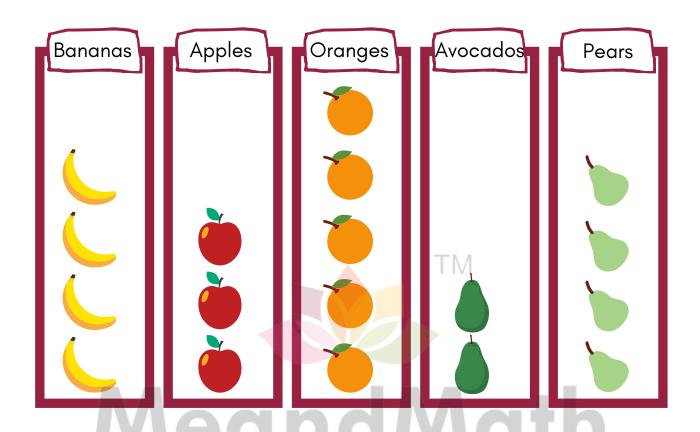

## **Pictograph**

**Learning goal:** Students will be able to read and understand the pictographs and answer the questions based on it.

Answer the questions below based on the picture!

| 1. How many children like pear?            |
|--------------------------------------------|
| 2. How many children like apple?           |
| 3. Which fruit do children like the most?  |
| 4. Which fruit do children like the least? |
| 5. Which fruit do children like the same?  |