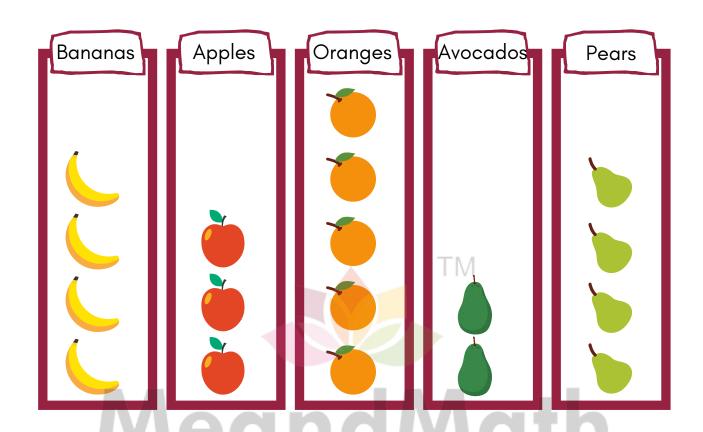

## **Pictograph**

**Learning goal:** Students will be able to read and understand the pictographs and answer the questions based on it.

Answer the questions below based on the picture!

| 1. How many children like pear?            | ELF <b>4</b>     |
|--------------------------------------------|------------------|
| 2. How many children like apple?           | 3                |
| 3. Which fruit do children like the most?  | Orange           |
| 4. Which fruit do children like the least? | Avocados         |
| 5. Which fruit do children like the same?  | Banana and Pears |