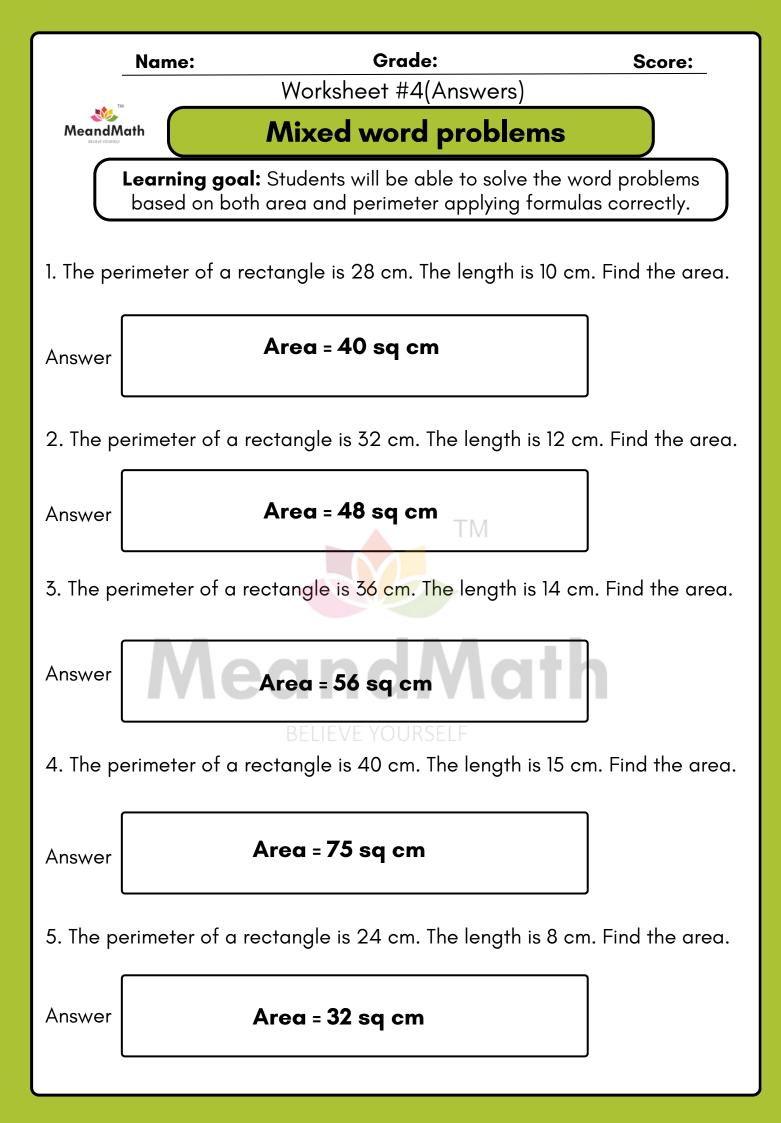

| Name:                                                                                                                                | Grade:                          | Score:                     |
|--------------------------------------------------------------------------------------------------------------------------------------|---------------------------------|----------------------------|
| Worksheet #4                                                                                                                         |                                 |                            |
| MeandMath Mixed word problems                                                                                                        |                                 |                            |
| <b>Learning goal:</b> Students will be able to solve the word problems based on both area and perimeter applying formulas correctly. |                                 |                            |
| 1. The perimeter of a rectangle is 28 cm. The length is 10 cm. Find the area.                                                        |                                 |                            |
| Answer                                                                                                                               |                                 |                            |
| 2. The perimeter of a rectangle is 32 cm. The length is 12 cm. Find the area.                                                        |                                 |                            |
| Answer                                                                                                                               |                                 |                            |
| 3. The perimeter of a                                                                                                                | rectangle is 36 cm. The lengtl  | h is 14 cm. Find the area. |
| Answer                                                                                                                               | BELIEVE YOURSELF                |                            |
| 4. The perimeter of c                                                                                                                | a rectangle is 40 cm. The lengt | h is 15 cm. Find the area. |
| Answer                                                                                                                               |                                 |                            |
| 5. The perimeter of a rectangle is 24 cm. The length is 8 cm. Find the area.                                                         |                                 |                            |
| Answer                                                                                                                               |                                 |                            |
|                                                                                                                                      |                                 |                            |