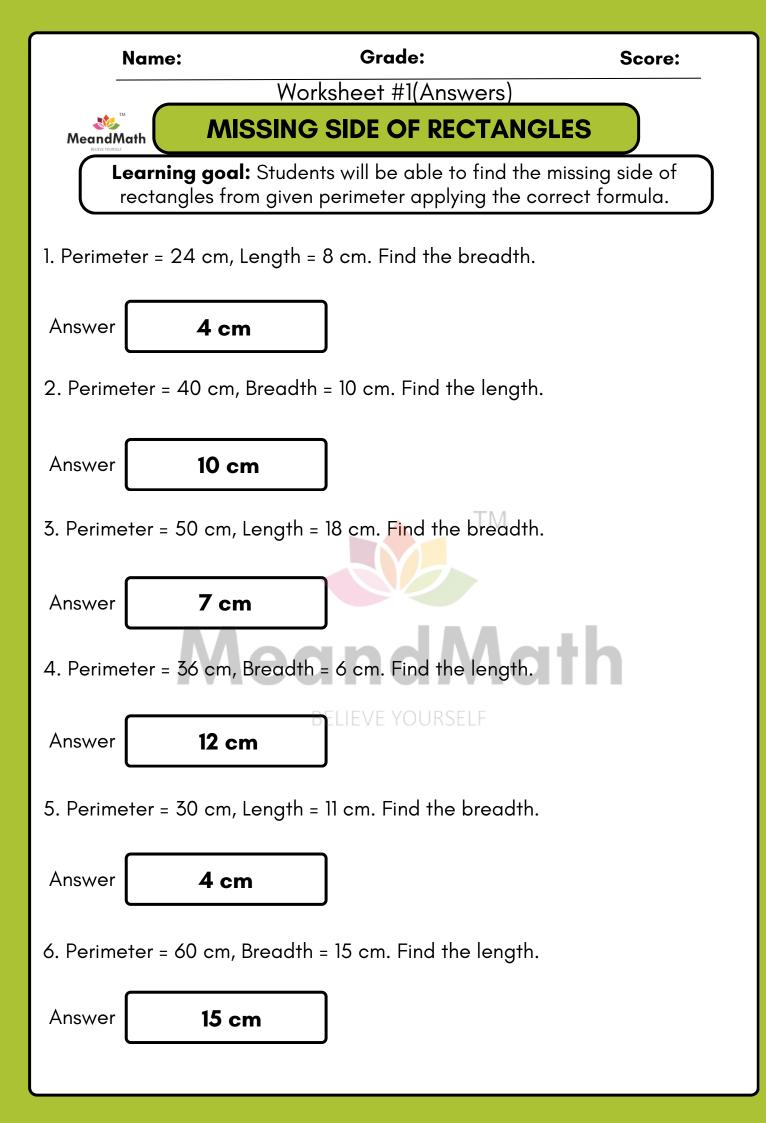

| Name:                                                                                                                             | Grade:                          | Score: |
|-----------------------------------------------------------------------------------------------------------------------------------|---------------------------------|--------|
|                                                                                                                                   | Worksheet #1 SING SIDE OF RECTA | NGLES  |
| Learning goal: Students will be able to find the missing side of<br>rectangles from given perimeter applying the correct formula. |                                 |        |
| 1. Perimeter = 24 cm, Length = 8 cm. Find the breadth.                                                                            |                                 |        |
| Answer                                                                                                                            |                                 |        |
| 2. Perimeter = 40 cm, Breadth = 10 cm. Find the length.                                                                           |                                 |        |
| Answer                                                                                                                            | ТМ                              |        |
| 3. Perimeter = 50 cm, Le                                                                                                          | ength = 18 cm. Find the brec    | adth.  |
| Answer                                                                                                                            | andM                            | ath    |
| 4. Perimeter = 36 cm, Breadth = 6 cm. Find the length.                                                                            |                                 |        |
| Answer                                                                                                                            |                                 |        |
| 5. Perimeter = 30 cm, Le                                                                                                          | ength = 11 cm. Find the brea    | dth.   |
| Answer                                                                                                                            |                                 |        |
| 6. Perimeter = 60 cm, Breadth = 15 cm. Find the length.                                                                           |                                 |        |
| Answer                                                                                                                            |                                 |        |