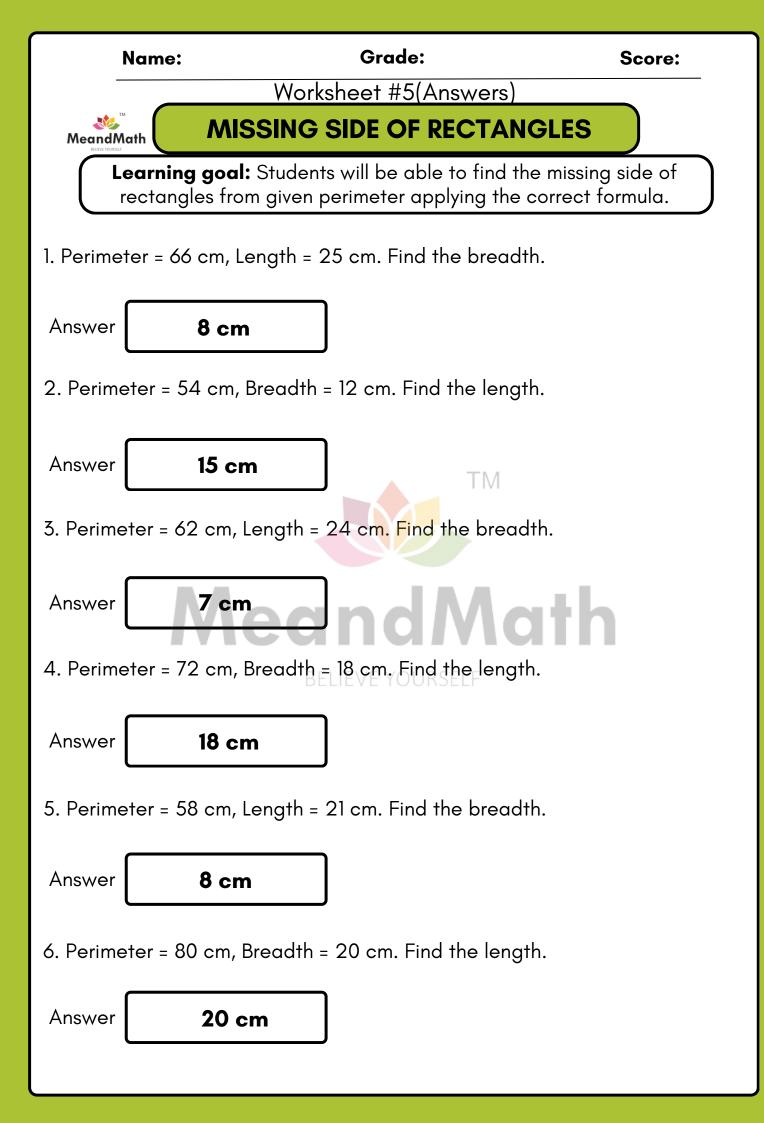

| Name:                                                                                                                                 | Grade:                       | Score: |
|---------------------------------------------------------------------------------------------------------------------------------------|------------------------------|--------|
| Worksheet #5 MISSING SIDE OF RECTANGLES                                                                                               |                              |        |
| <b>Learning goal:</b> Students will be able to find the missing side of rectangles from given perimeter applying the correct formula. |                              |        |
| 1. Perimeter = 66 cm, Length = 25 cm. Find the breadth.                                                                               |                              |        |
| Answer                                                                                                                                |                              |        |
| 2. Perimeter = 54 cm, Breadth = 12 cm. Find the length.                                                                               |                              |        |
| Answer                                                                                                                                | ТМ                           |        |
| 3. Perimeter = 62 cm, Length = 24 cm. Find the breadth.                                                                               |                              |        |
| Answer                                                                                                                                | andM                         | ath    |
| 4. Perimeter = 72 cm, Breadth = 18 cm. Find the length.                                                                               |                              |        |
| Answer                                                                                                                                |                              |        |
| 5. Perimeter = 58 cm, Le                                                                                                              | ength = 21 cm. Find the brec | ıdth.  |
| Answer                                                                                                                                |                              |        |
| 6. Perimeter = 80 cm, Breadth = 20 cm. Find the length.                                                                               |                              |        |
| Answer                                                                                                                                |                              |        |