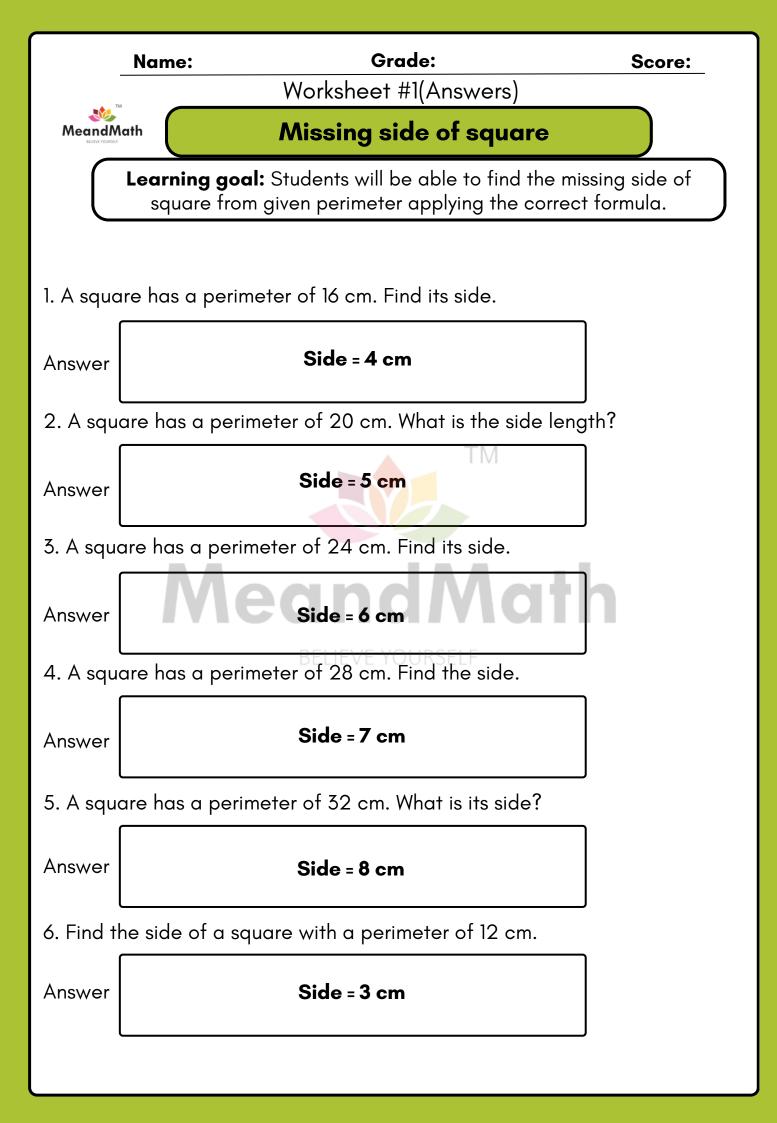

| Name:                                                                                                                             | <b>Grade:</b><br>Worksheet #1 | Score: |
|-----------------------------------------------------------------------------------------------------------------------------------|-------------------------------|--------|
|                                                                                                                                   | Missing side of square        |        |
| <b>Learning goal:</b> Students will be able to find the missing side of square from given perimeter applying the correct formula. |                               |        |
| 1. A square has a perimeter of 16 cm. Find its side.                                                                              |                               |        |
| Answer                                                                                                                            |                               |        |
| 2. A square has a perimeter of 20 cm. What is the side length?                                                                    |                               |        |
| Answer                                                                                                                            | TM                            |        |
| 3. A square has a perimeter of 24 cm. Find its side.                                                                              |                               |        |
| Answer                                                                                                                            | eandMa                        | th     |
| 4. A square has a perimeter of 28 cm. Find the side.                                                                              |                               |        |
| Answer                                                                                                                            |                               |        |
| 5. A square has a perimeter of 32 cm. What is its side?                                                                           |                               |        |
| Answer                                                                                                                            |                               |        |
| 6. Find the side of a square with a perimeter of 12 cm.                                                                           |                               |        |
| Answer                                                                                                                            |                               |        |
|                                                                                                                                   |                               |        |