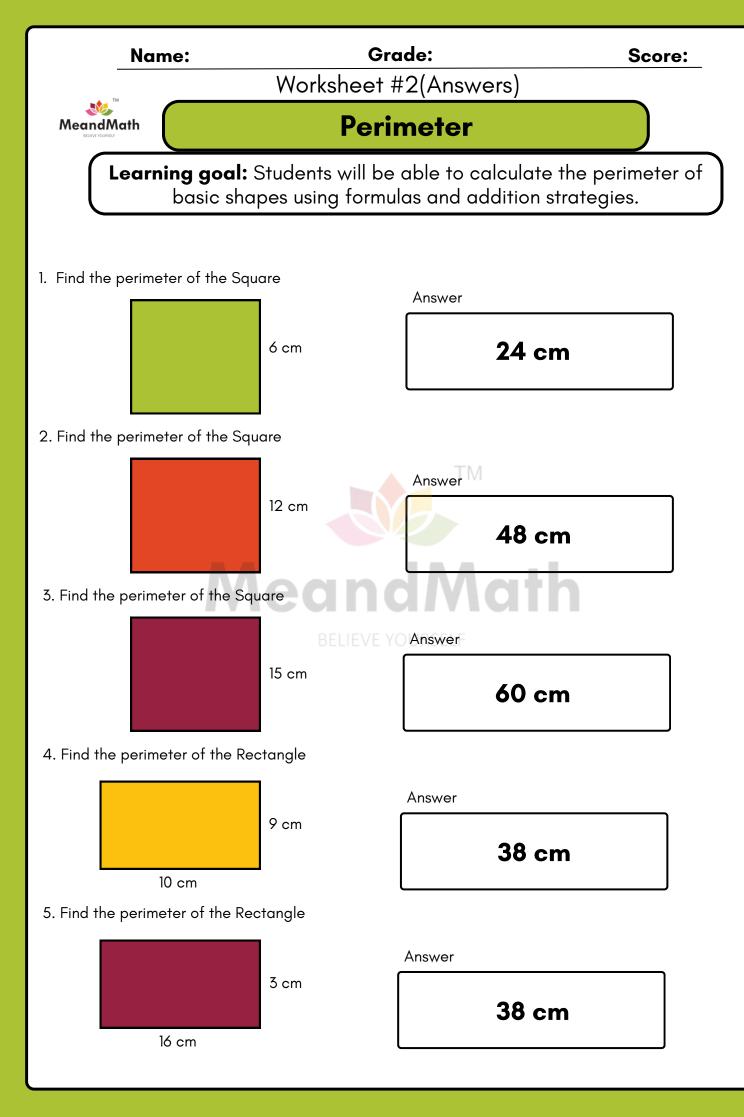

| Name:                                                                                                                          | Grade:       |        | Score: |
|--------------------------------------------------------------------------------------------------------------------------------|--------------|--------|--------|
| 71                                                                                                                             | Worksheet #2 |        |        |
| MeandMath  stury vouseu                                                                                                        | Perimeter    |        |        |
| <b>Learning goal:</b> Students will be able to calculate the perimeter of basic shapes using formulas and addition strategies. |              |        |        |
| 1. Find the perimeter of the Squ                                                                                               | uare         |        |        |
|                                                                                                                                | 6 cm         | Answer |        |
| 2. Find the perimeter of the Square                                                                                            |              |        |        |
|                                                                                                                                | 12 cm        | Answer |        |
| 3. Find the perimeter of the Square                                                                                            |              |        |        |
|                                                                                                                                | BELIEVE Y    | Answer |        |
| 4. Find the perimeter of the Rectangle                                                                                         |              |        |        |
|                                                                                                                                | 9 cm         | Answer |        |
| 10 cm                                                                                                                          |              |        |        |
| 5. Find the perimeter of the Rectangle                                                                                         |              |        |        |
| 16 cm                                                                                                                          | 3 cm         | Answer |        |