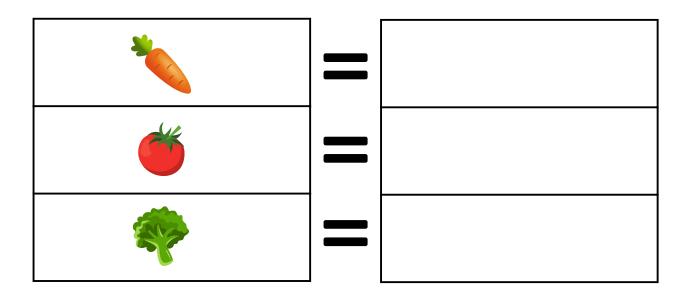

## **COUNTING AND GROUPING**

**Learning goal:** Students will be able to count and group and sort the objects.

Count the vegetables and write the numbers below

| * Constitution of the cons | <b>=</b> | 4 |
|--------------------------------------------------------------------------------------------------------------------------------------------------------------------------------------------------------------------------------------------------------------------------------------------------------------------------------------------------------------------------------------------------------------------------------------------------------------------------------------------------------------------------------------------------------------------------------------------------------------------------------------------------------------------------------------------------------------------------------------------------------------------------------------------------------------------------------------------------------------------------------------------------------------------------------------------------------------------------------------------------------------------------------------------------------------------------------------------------------------------------------------------------------------------------------------------------------------------------------------------------------------------------------------------------------------------------------------------------------------------------------------------------------------------------------------------------------------------------------------------------------------------------------------------------------------------------------------------------------------------------------------------------------------------------------------------------------------------------------------------------------------------------------------------------------------------------------------------------------------------------------------------------------------------------------------------------------------------------------------------------------------------------------------------------------------------------------------------------------------------------------|----------|---|
|                                                                                                                                                                                                                                                                                                                                                                                                                                                                                                                                                                                                                                                                                                                                                                                                                                                                                                                                                                                                                                                                                                                                                                                                                                                                                                                                                                                                                                                                                                                                                                                                                                                                                                                                                                                                                                                                                                                                                                                                                                                                                                                                | =        | 3 |
|                                                                                                                                                                                                                                                                                                                                                                                                                                                                                                                                                                                                                                                                                                                                                                                                                                                                                                                                                                                                                                                                                                                                                                                                                                                                                                                                                                                                                                                                                                                                                                                                                                                                                                                                                                                                                                                                                                                                                                                                                                                                                                                                | =        | 3 |