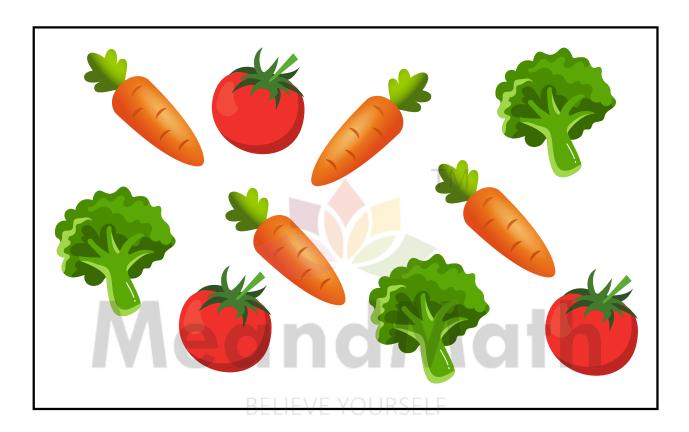

## **COUNTING AND GROUPING**

**Learning goal:** Students will be able to count and group and sort the objects.

Count the vegetables and write the numbers below

Name: Grade: Score:

Worksheet #2(Answers)