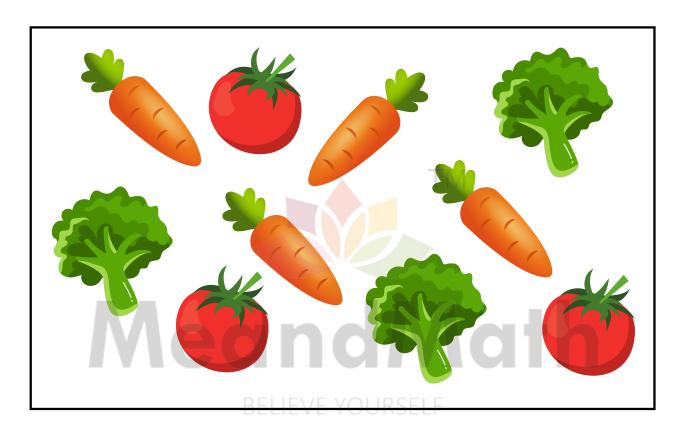

## **COUNTING AND GROUPING**

**Learning goal:** Students will be able to count and group and sort the objects.

Count the vegetables and write the numbers below

Name: Grade: Score:

Worksheet #2(Answers)