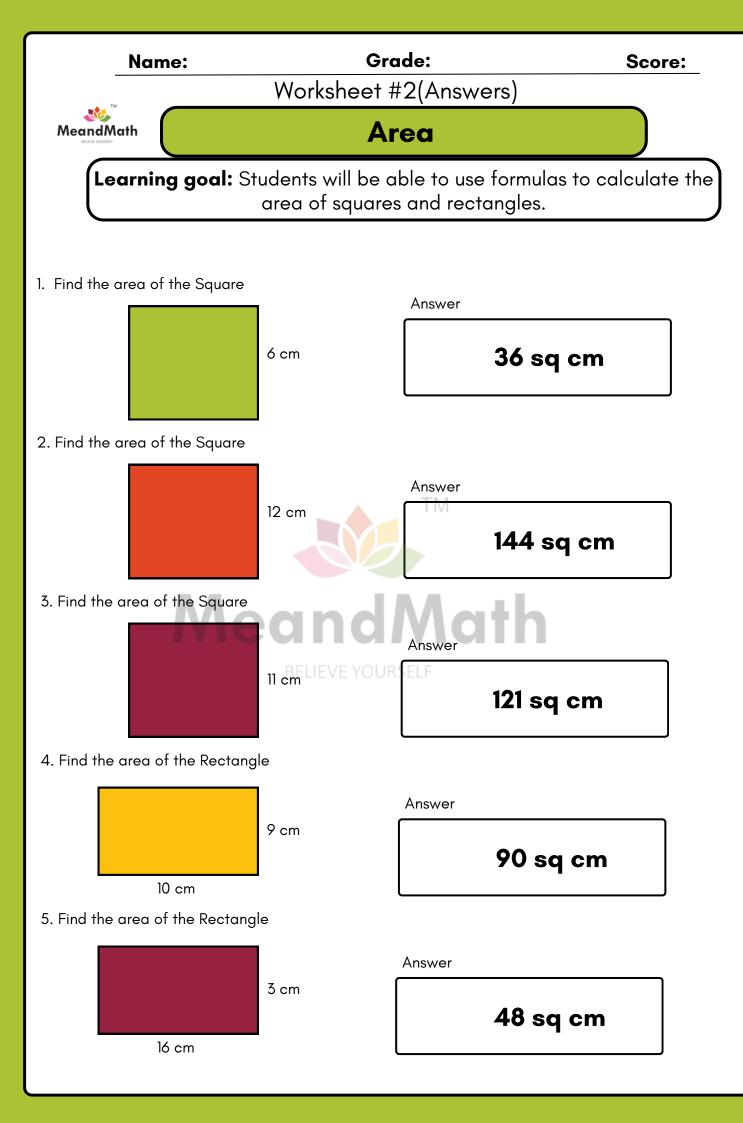

| Name:                                                                                                        | Grade:       | Score: |
|--------------------------------------------------------------------------------------------------------------|--------------|--------|
| Worksheet #2                                                                                                 |              |        |
| MeandMath  SELECTE VOLVEGE/                                                                                  | Area         |        |
| <b>Learning goal:</b> Students will be able to use formulas to calculate the area of squares and rectangles. |              |        |
| 1. Find the area of the Square                                                                               |              |        |
|                                                                                                              | 6 cm         |        |
| 2. Find the area of the Square                                                                               |              |        |
|                                                                                                              | Answer 12 cm |        |
| 3. Find the area of the Square                                                                               |              | ath    |
|                                                                                                              | 11 cm SELF   |        |
| 4. Find the area of the Rectangle                                                                            |              |        |
| 10 cm                                                                                                        | 9 cm         |        |
| 5. Find the area of the Rectangle                                                                            |              |        |
| 16 om                                                                                                        | 3 cm         |        |
| 16 cm                                                                                                        |              |        |